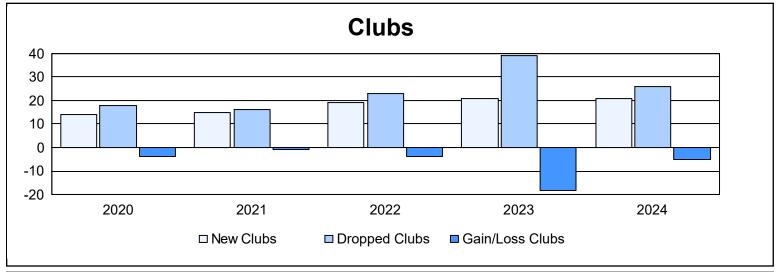

| Year      | New<br>Clubs | Dropped<br>Clubs | Gain/<br>Loss<br>Clubs | New<br>Members | Charter<br>Members | Reinstate<br>Members | Transfer<br>Members | Total<br>Member<br>Added | Total<br>Members<br>Dropped | Gain/<br>Loss<br>Members |
|-----------|--------------|------------------|------------------------|----------------|--------------------|----------------------|---------------------|--------------------------|-----------------------------|--------------------------|
| 2019-2020 | 14           | 18               | -4                     | 1,259          | 326                | 73                   | 304                 | 1,962                    | 2,723                       | -761                     |
| 2020-2021 | 15           | 16               | -1                     | 1,068          | 445                | 103                  | 185                 | 1,801                    | 2,670                       | -869                     |
| 2021-2022 | 19           | 23               | -4                     | 1,799          | 464                | 80                   | 336                 | 2,679                    | 3,147                       | -468                     |
| 2022-2023 | 21           | 39               | -18                    | 1,760          | 491                | 139                  | 370                 | 2,760                    | 3,147                       | -387                     |
| 2023-2024 | 21           | 26               | -5                     | 1,860          | 503                | 125                  | 287                 | 2,775                    | 3,234                       | -459                     |
| Average   | 18           | 24               | -6                     | 1,549          | 446                | 104                  | 296                 | 2,395                    | 2,984                       | -589                     |